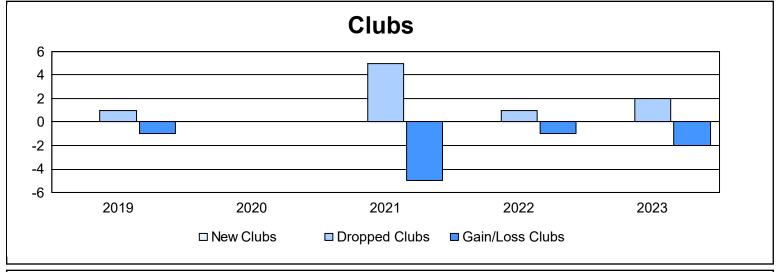

District 107 G

As of June 2023 Cumulative

| Year      | New<br>Clubs | Dropped<br>Clubs | Gain/<br>Loss<br>Clubs | New<br>Members | Charter<br>Members | Reinstate<br>Members | Transfer<br>Members | Total<br>Member<br>Added | Total<br>Members<br>Dropped | Gain/<br>Loss<br>Members |
|-----------|--------------|------------------|------------------------|----------------|--------------------|----------------------|---------------------|--------------------------|-----------------------------|--------------------------|
| 2018-2019 | 0            | 1                | -1                     | 48             | 0                  | 3                    | 1                   | 52                       | 149                         | -97                      |
| 2019-2020 | 0            | 0                | 0                      | 43             | 0                  | 1                    | 3                   | 47                       | 113                         | -66                      |
| 2020-2021 | 0            | 5                | -5                     | 40             | 0                  | 0                    | 4                   | 44                       | 108                         | -64                      |
| 2021-2022 | 0            | 1                | -1                     | 34             | 0                  | 2                    | 1                   | 37                       | 115                         | -78                      |
| 2022-2023 | 0            | 2                | -2                     | 49             | 0                  | 1                    | 1                   | 51                       | 98                          | -47                      |
| Average   | 0            | 2                | -2                     | 43             | 0                  | 1                    | 2                   | 46                       | 117                         | -70                      |