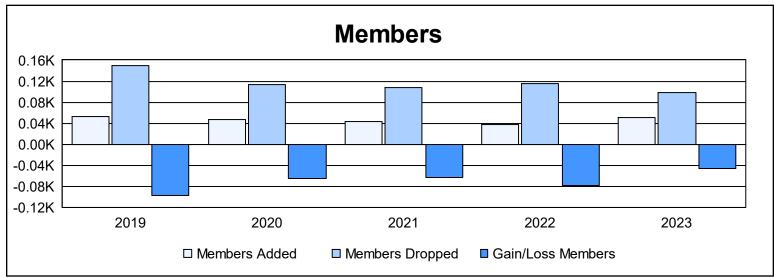

District 107 G

As of June 2023 Cumulative

| Year      | New<br>Clubs | Dropped<br>Clubs | Gain/<br>Loss<br>Clubs | New<br>Members | Charter<br>Members | Reinstate<br>Members | Transfer<br>Members | Total<br>Member<br>Added | Total<br>Members<br>Dropped | Gain/<br>Loss<br>Members |
|-----------|--------------|------------------|------------------------|----------------|--------------------|----------------------|---------------------|--------------------------|-----------------------------|--------------------------|
| 2018-2019 | 0            | 1                | -1                     | 48             | 0                  | 3                    | 1                   | 52                       | 149                         | -97                      |
| 2019-2020 | 0            | 0                | 0                      | 43             | 0                  | 1                    | 3                   | 47                       | 113                         | -66                      |
| 2020-2021 | 0            | 5                | -5                     | 40             | 0                  | 0                    | 4                   | 44                       | 108                         | -64                      |
| 2021-2022 | 0            | 1                | -1                     | 34             | 0                  | 2                    | 1                   | 37                       | 115                         | -78                      |
| 2022-2023 | 0            | 2                | -2                     | 49             | 0                  | 1                    | 1                   | 51                       | 98                          | -47                      |
| Average   | 0            | 2                | -2                     | 43             | 0                  | 1                    | 2                   | 46                       | 117                         | -70                      |